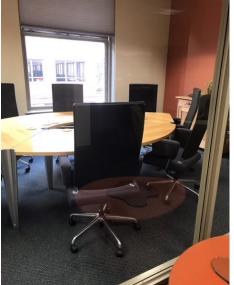

# **BUILDING HIGHLIGHTS**

- Historic character
- Large windows, ample light
- · Move-in ready with furniture available
- · Bike storage available
- Easy access to MAX Lightrail, bus service, and freeways

# **BUILDING FEATURES**

- Historic character
- Large windows, ample light
- Move-in ready with furniture available
- Bike storage available
- Ample parking nearby
- Copier available
- Easy access to MAX Lightrail, bus service, and freeways
- Responsive management, local owners

# OPEN COLLABORATIVE WORK SPACE OFFICE OFFICE KITCHENETTE/BREAKROOM

Suite 300 2,401 RSF

Suite 320 1,224 RSF