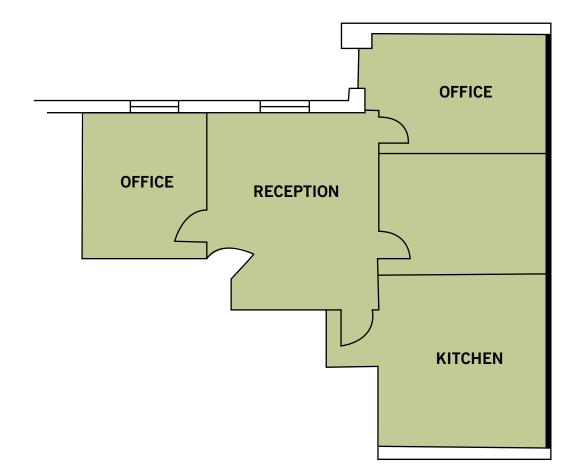

# OPEN COLLABORATIVE WORK SPACE OFFICE OFFICE KITCHENETTE/BREAKROOM

Suite 300 2,401 RSF

Suite 320 1,224 RSF