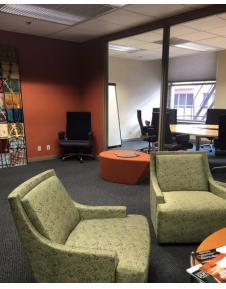

# **BUILDING HIGHLIGHTS**

- Historic character
- Large windows, ample light
- · Move-in ready with furniture available
- · Bike storage available
- Easy access to MAX Lightrail, bus service, and freeways

# **BUILDING FEATURES**

- Historic character
- Large windows, ample light
- Move-in ready with furniture available
- Bike storage available
- Ample parking nearby
- Copier available
- Easy access to MAX Lightrail, bus service, and freeways
- Responsive management, local owners

# OPEN COLLABORATIVE WORK SPACE OFFICE OFFICE KITCHENETTE/BREAKROOM

Suite 300 2,401 RSF

Suite 320 1,224 RSF