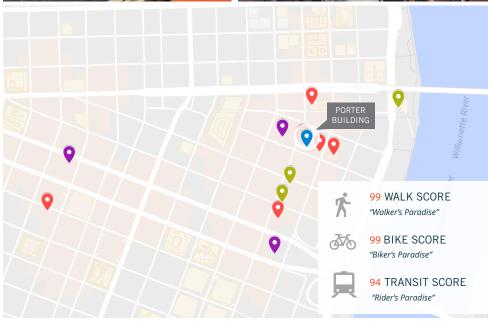

# **BUILDING HIGHLIGHTS**

- Historic character
- Large windows, ample light
- · Move-in ready with furniture available
- · Bike storage available
- Easy access to MAX Lightrail, bus service, and freeways

# **BUILDING FEATURES**

- Historic character
- Large windows, ample light
- Move-in ready with furniture available
- Bike storage available
- Ample parking nearby
- Copier available
- Easy access to MAX Lightrail, bus service, and freeways
- Responsive management, local owners

# **RESTAURANTS**

Bijou Cafe Stumptown Coffee Roasters Voodoo Donuts Pine Street Market E-San Thai Cuisine Numerous food cart pods Kingsland Kitchen Mother's Bistro & Bar

# **SERVICES**

Embassy Suites Hotel Documart Printing FedEx Shipping & Printing

# RETAIL

Portland Saturday Market Portland Outdoor Store Pioneer Place Nordstrom Rack Waterfront Park

\$19.00-21.00 RSF Full Service