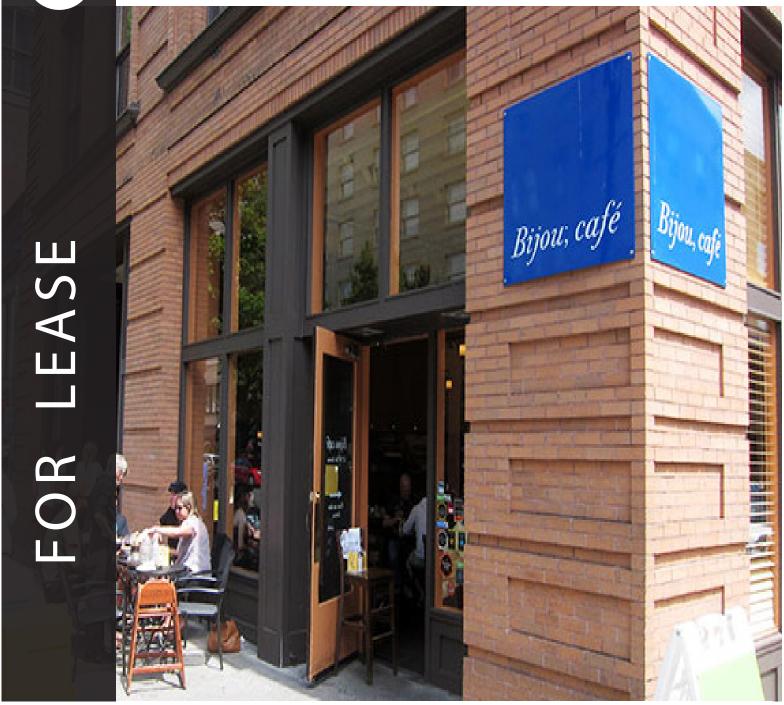

# PORTER BUILDING

227 SW PINE STREET PORTLAND, OREGON 97204

# **RESTAURANTS**

Bijou Cafe Stumptown Coffee Roasters Voodoo Donuts Pine Street Market E-San Thai Cuisine Numerous food cart pods Kingsland Kitchen Mother's Bistro & Bar