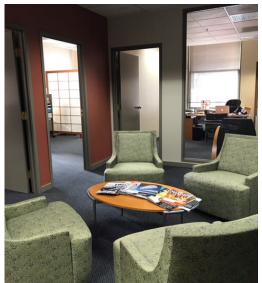

# **BUILDING HIGHLIGHTS**

- Historic character
- Large windows, ample light
- · Move-in ready with furniture available
- · Bike storage available
- Easy access to MAX Lightrail, bus service, and freeways

# **BUILDING FEATURES**

- Historic character
- Large windows, ample light
- Move-in ready with furniture available
- Bike storage available
- Ample parking nearby
- Copier available
- Easy access to MAX Lightrail, bus service, and freeways
- Responsive management, local owners

# OPEN COLLABORATIVE WORK SPACE OFFICE OFFICE KITCHENETTE/BREAKROOM

Suite 300 2,401 RSF

Suite 320 1,224 RSF