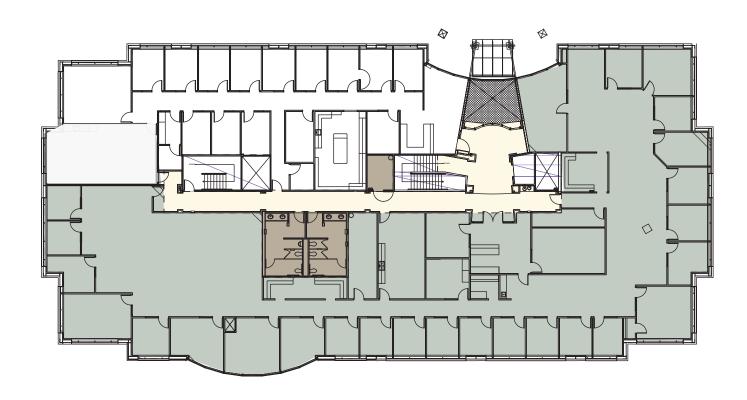

## HCA BUILDING AVAILABILITY

- · Elevator lobby entrance with double glass doors
- · Extensive above standard improvements in place
- · 10ft ceiling heights
- · Divisible to 5,000 RSF

## **SUITE 200** 12,151 RSF (approx.)

Divisible to 5,000 RSF \$32.95 Full Service Equivalent (NNN Lease)