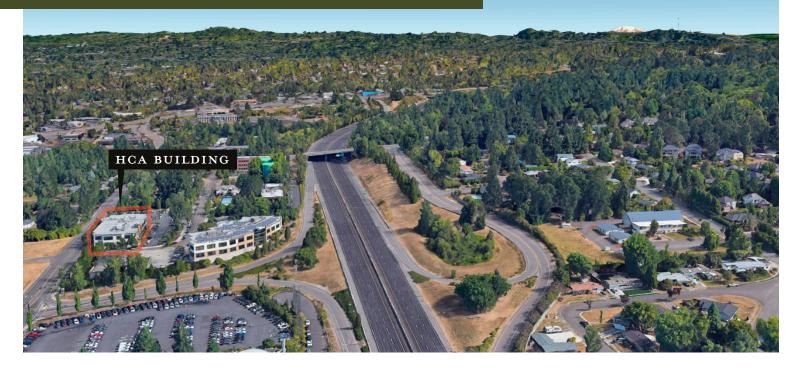

## **HCA BUILDING**

11740 SW 68th Parkway, Tigard, Or 97223

Office Space Available from 12,151 RSF, Divisible to 5,000 RSF \*Additional Sublease space available with a total combined of 28,648 RSF (Contact Brokers for additional information)

Strategically located in Washington County, the HCA Building offers direct access to I-5 north and south via Haines Street entrance and exit ramps.

OFESSIONAL PARKING SERVICES AVAILABLE

ING

PRACTICES

BIKE ACCESSIBLITY