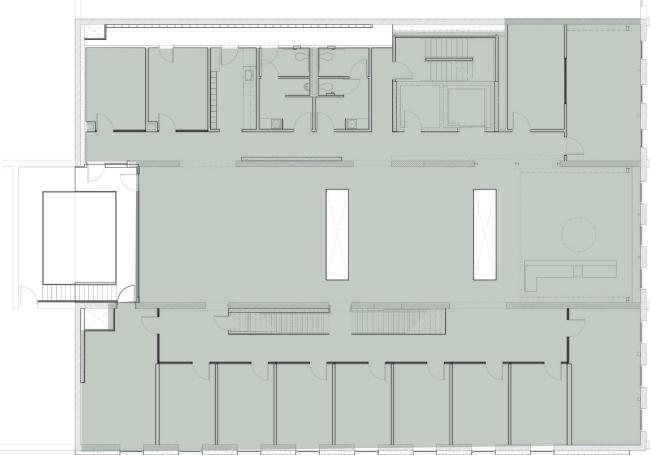

### SMITH BLOCK AVAILABILITY

111 SW Naito Pkwy Portland, OR 97204

#### **3RD FLOOR LOBBY ENTRY**

#### **3RD FLOOR** 7,700 RSF (approx.)

Contiguous with 4th floor totaling 14,100 RSF \$29.95-\$34.95/SF Full Service Equivalent (NNN Lease)

TOM BECIC 503.546.4513 tbecic@melvinmark.com Licensed in OR **BRYN HOKKANEN** 