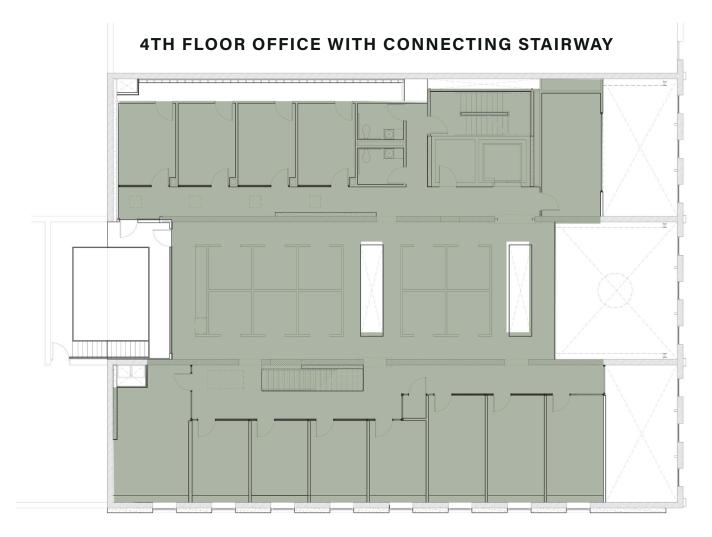

### SMITH BLOCK AVAILABILITY

111 SW Naito Pkwy Portland, OR 97204

### 4TH FLOOR 6,400 RSF (approx.)

Contiguous with 3rd floor totaling 14,100 RSF \$29.95-\$34.95/SF Full Service Equivalent (NNN Lease)

TOM BECIC 503.546.4513 tbecic@melvinmark.com Licensed in OR **BRYN HOKKANEN** 