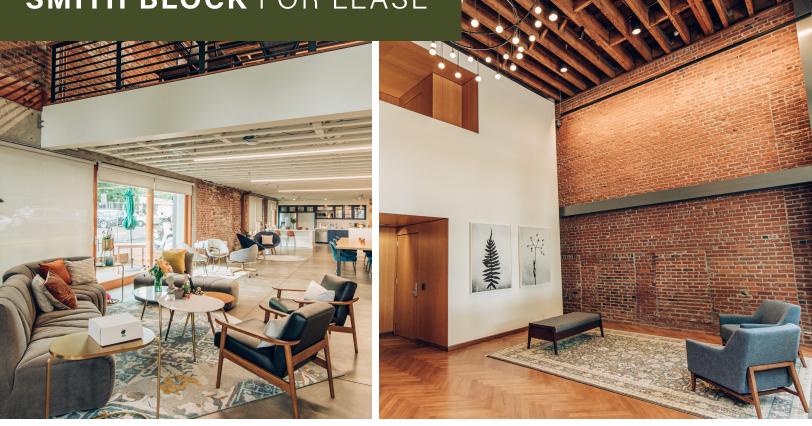

## SMITH BLOCK FOR LEASE

#### **BUILDING HIGHLIGHTS**

- Landmark Historic Property
- Original features with modern upgrades
- Seismic upgrade recently completed
- High Ceilings throughout
- Exposed brick and beams
- Mt. Hood view
- Substantial existing "Class A" tenant improvements
- Monthly parking available in adjacent lots and within one block of the building

Built in 1870, this National Historic Registry building mixes its original features and updated systems to create an ideal modern creative office experience.

SPAC

SHOP(S) NEARBY

VORK SPACE AVAILABLE

AVAILABLE