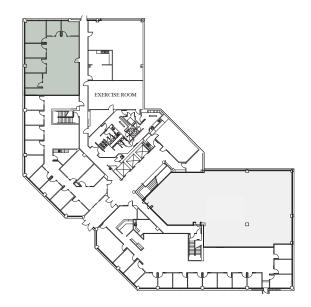

### **LOCATION HIGHLIGHTS**

Five Centerpointe is a best-in-class Class A office building with many walkable retail amenities including Killer Burger, Oswego Grill, Starbucks, Chipotle, and frequent on-site food carts. In addition, Kruse Way and Lake Grove amenities are just minutes away and the location offers direct access to I-5 and HWY 217.

### FIVE CENTERPOINTE AVAILABILITY

- Entire top floor available
- Exterior signage with exposure to I-5 / 217
- Outstanding views of park-like setting