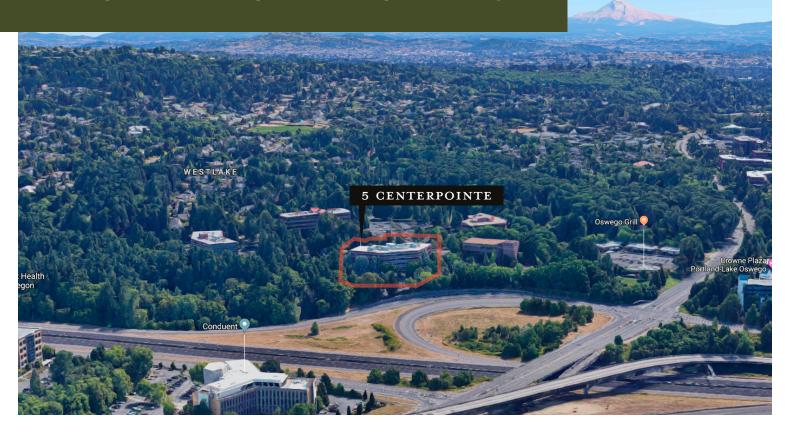

### **LOCATION HIGHLIGHTS**

Five Centerpointe is a best-in-class Class A office building with many walkable retail amenities including Killer Burger, Oswego Grill, Starbucks, Chipotle, and frequent on-site food carts. In addition, Kruse Way and Lake Grove amenities are just minutes away and the location offers direct access to I-5 and HWY 217.

CENTRAL LOCATION