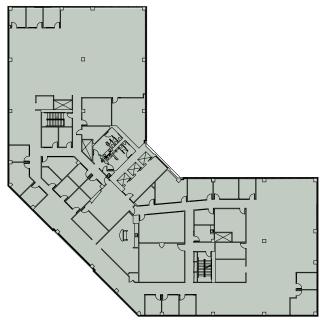

### FIVE CENTERPOINTE AVAILABILITY

- Entire top floor available
- Exterior signage with exposure to I-5 / 217
- Outstanding views of park-like setting

# **SUITE 600** 20,000 RSF (approx.)

Available March 2022 \$39.95 Full Service Equivalent (NNN Lease)