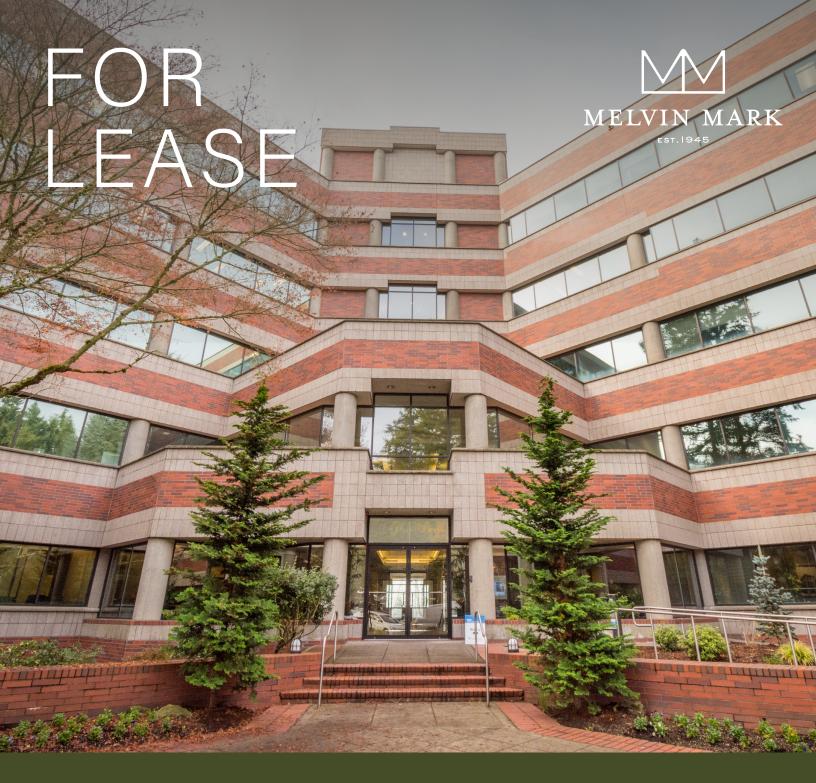

# FIVE CENTERPOINTE

5 Centerpointe Drive, Lake Oswego, OR 97035

Office Space Available for Lease from 2,153 to 20,000 RSF

\$31.75-39.95 Full Service Equivalent (NNN Lease)

OUR COVID BUILDING &
TOURING PROTOCOL

# FIVE CENTERPOINTE FOR LEASE