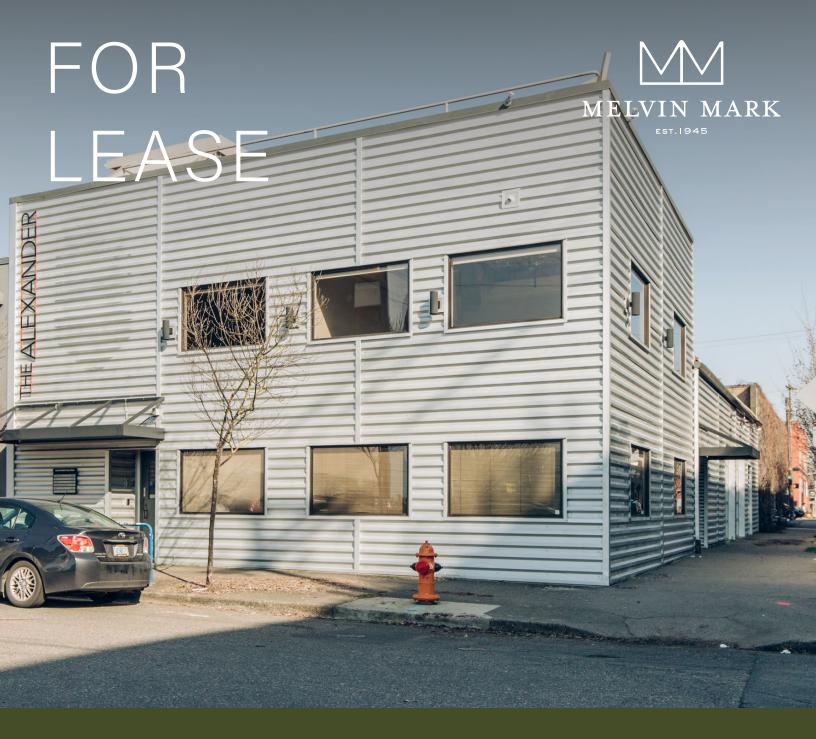

# THE ALEXANDER

1001-1015 SE Division Portland, Oregon 97202

Newly Renovated Office - 451 SF

\$1125/mo

Modified Gross shared private bathroom, kitchen, break area and roof deck access

EXPLORE THE SPACE
WITH A VIRTUAL TOUR

# FOR LEASE THE ALEXANDER

1001-1015 SE Division | Portland, OR 97202