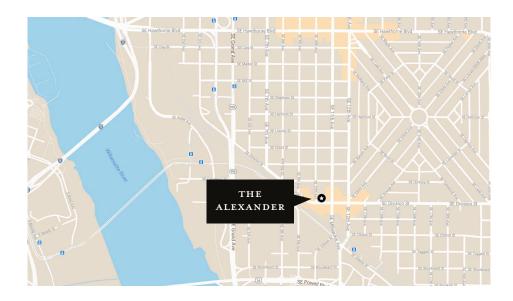

## THE ALEXANDER LOCATION

### LOCATION HIGHLIGHTS

- Highly visible location on Division Street
- Located within one of the most lively dining and retail districts in the city.
- 0.2 miles from the Clinton St/12th Ave MAX Station
- Central location, convenient to freeway access
- Near TriMet bus route and MAX light rail
- Hawthorne street attractions nearby, including Cartopia and Asylum food carts
- Blocks away from the Ladd's Addition Rose Gardens
- Akadi restaurant opening on ground floor spring 2022