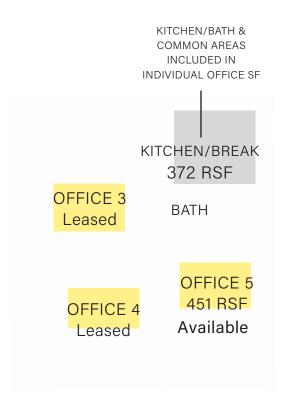

# THE ALEXANDER

1001-1015 SE Division Portland, Oregon 97202

Newly Renovated Office - 451 SF

\$1125/mo

Modified Gross shared private bathroom, kitchen, break area and roof deck access

EXPLORE THE SPACE
WITH A VIRTUAL TOUR

# OFFICE 5 451 RSF TOTAL (approx.)

Office Space Available Now \$1125/Modified Gross