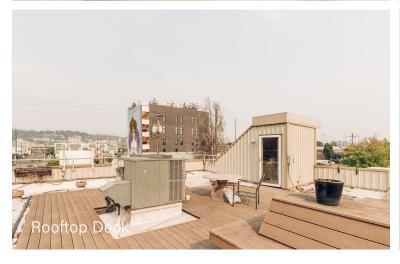

### **OFFICE HIGHLIGHTS**

- Prime SE Portland location
- Newly refurbished offices in 2021
- Wood flooring
- · Tall ceilings and abundant natural light
- · Building is sprinklered
- Rooftop deck
- New ground floor lease to Akadi restaurant opening Spring 2022

### Prime Location

- Office 5: Newly renovated office
- Large rooftop deck