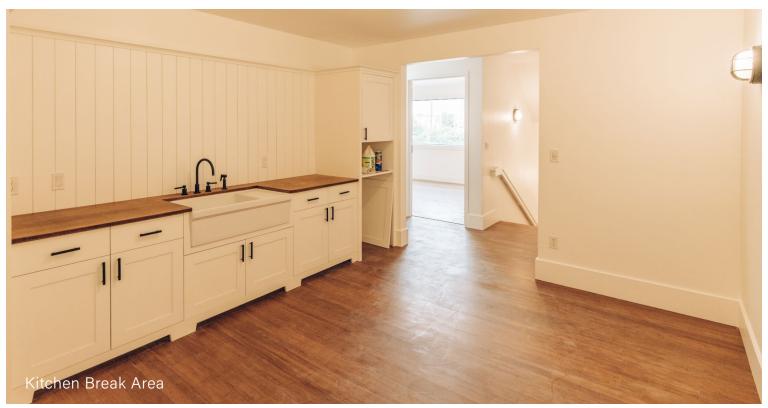

# THE ALEXANDER

1001-1015 SE Division Portland, Oregon 97202

Newly Renovated Office - 451 SF

\$1125/mo

Modified Gross shared private bathroom, kitchen, break area and roof deck access

EXPLORE THE SPACE
WITH A VIRTUAL TOUR

### **OFFICE HIGHLIGHTS**

- Prime SE Portland location
- Newly refurbished offices in 2021
- Wood flooring
- · Tall ceilings and abundant natural light
- · Building is sprinklered
- Rooftop deck
- New ground floor lease to Akadi restaurant opening Spring 2022