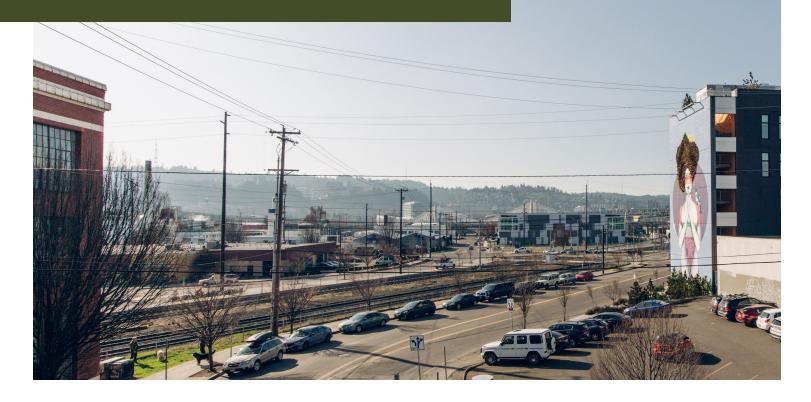

The Alexander is located on one of Portland's liveliest streets, just steps away from an excellent selection of retail and dining.

PROFESSIONAL SERVICES

RETAIL SPACE AVAILABLE

ACCESSIBLITY

SHOP(S)

DINING NEARBY

### LOCATION HIGHLIGHTS

- Highly visible location on Division Street
- Located within one of the most lively dining and retail districts in the city.
- 0.2 miles from the Clinton St/12th Ave MAX Station
- Central location, convenient to freeway access
- Near TriMet bus route and MAX light rail
- Hawthorne street attractions nearby, including Cartopia and Asylum food carts
- Blocks away from the Ladd's Addition Rose Gardens
- Akadi restaurant opening on ground floor spring 2022