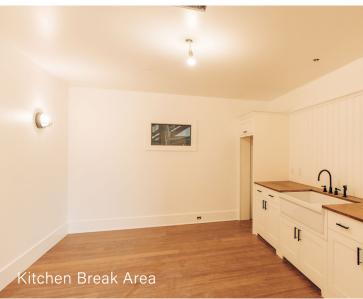

# THE ALEXANDER

1001-1015 SE Division Portland, Oregon 97202

Newly Renovated Office - 451 SF

\$1125/mo

Modified Gross shared private bathroom, kitchen, break area and roof deck access

EXPLORE THE SPACE
WITH A VIRTUAL TOUR

### **OFFICE HIGHLIGHTS**

- Prime SE Portland location
- Newly refurbished offices in 2021
- Wood flooring
- · Tall ceilings and abundant natural light
- · Building is sprinklered
- Rooftop deck
- New ground floor lease to Akadi restaurant opening Spring 2022