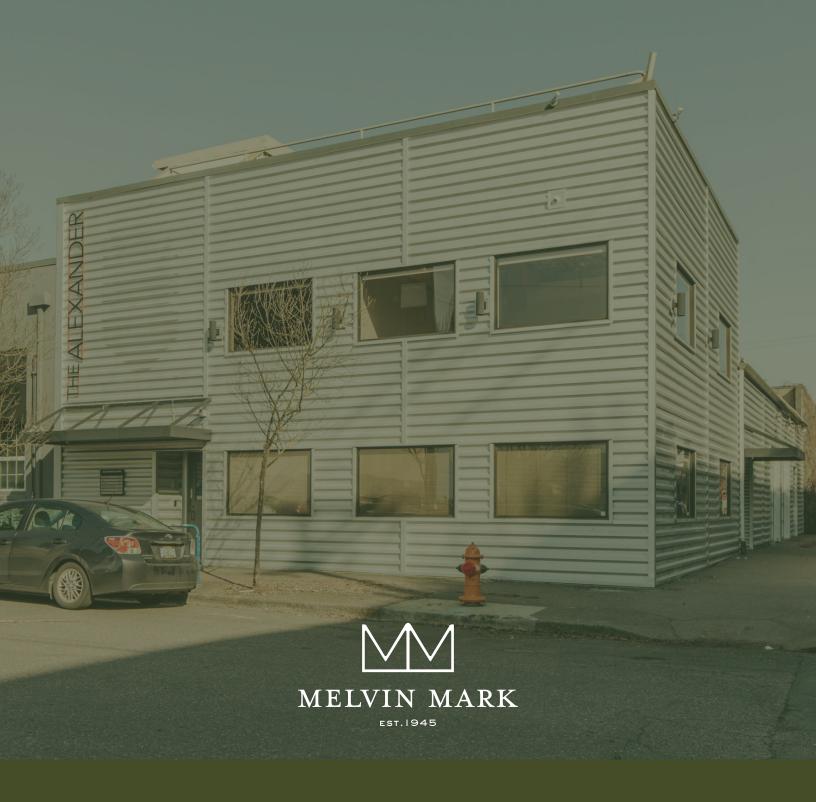

# THE ALEXANDER

1001-1015 SE Division Portland, Oregon 97202

Newly Renovated Office - 451 SF

\$1125/mo

Modified Gross shared private bathroom, kitchen, break area and roof deck access

EXPLORE THE SPACE
WITH A VIRTUAL TOUR

### **OFFICE HIGHLIGHTS**

- Prime SE Portland location
- Newly refurbished offices in 2021
- Wood flooring
- · Tall ceilings and abundant natural light
- · Building is sprinklered
- Rooftop deck
- New ground floor lease to Akadi restaurant opening Spring 2022

# OFFICE 5 451 RSF TOTAL (approx.)

Office Space Available Now \$1125/Modified Gross