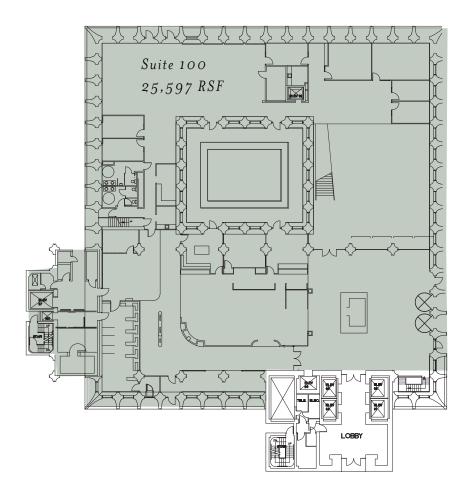

### UNION BANK BUILDING AVAILABILITY

### **SPACE HIGHLIGHTS**

- · Building signage rights available
- · 30 foot ceilings
- Private interior outdoor fountain and atrium
- 18 market rate reserved parking spaces with separate unique access
- In-suite kitchen and restrooms
- Two separate unique building entrances
- Private loading dock

# **SUITE 100** 28,915 - 33,258 RSF (approx.)

Office or Retail Opportunity \$35.00-\$39.00 Full Service Available July 1, 2021

EXPLORE THE SPACE
WITH A VIRTUAL TOUR