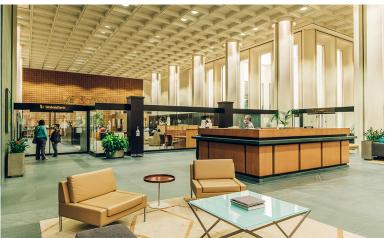

### **BUILDING HIGHLIGHTS**

- 35-Foot high lobby ceiling with slate and teak features
- New building exercise facility, showers and lockers
- Strategically positioned in Portland's business and financial district with easy access to bridges, airport and transit
- 24/7 Secured Building
- 1.5 per 1,000 parking ratio
- Wired Certified Platinum featuring best-in-class connectivity

At the epicenter of Portland's business and financial districts, the 15-story, Class A building sets the standard of excellence in high performance work environments.

CREATIVE WORK SPACE

CLASS A SPACE AVAILABLE