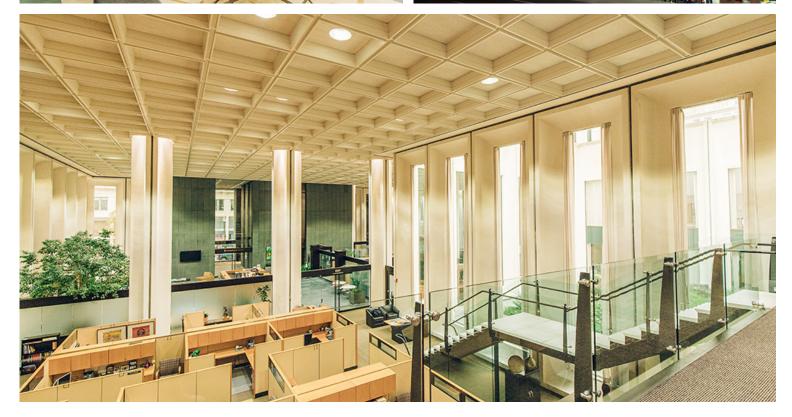

### **BUILDING HIGHLIGHTS**

- 35-Foot high lobby ceiling with slate and teak features
- New building exercise facility, showers and lockers
- Strategically positioned in Portland's business and financial district with easy access to bridges, airport and transit
- 24/7 Secured Building
- 1.5 per 1,000 parking ratio
- Wired Certified Platinum featuring best-in-class connectivity

### **SPACE HIGHLIGHTS**

- · Building signage rights available
- · 30 foot ceilings
- Private interior outdoor fountain and atrium
- 18 market rate reserved parking spaces with separate unique access
- In-suite kitchen and restrooms
- Two separate unique building entrances
- Private loading dock