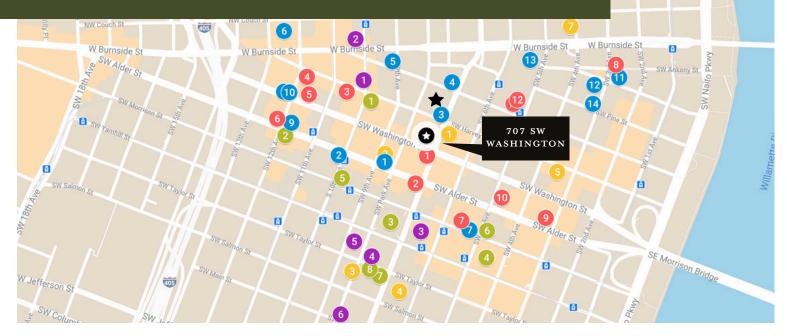

#### **RESTAURANTS**

- 1. Bullard
- 2. Jake's Grill
- 3. El Gaucho
- 4. The Independent Sports Bar & Grill
- 5. Thai Peacock Restaurant
- 6. Whole Foods Market
- 7. Departure
- 8. Grassa
- 9. Toki
- 10. Lardo
- 11. AFURI Ramen + Dumpling
- 12. Mother's Bistro & Bar
- 13. Portland City Grill
- 14. Kingsland Kitchen

#### **CAFES**

- 1. St. Honoré Bakery
- 2. Public Domain
- 3. Stumptown Coffee Roasters
- 4. Kure Juice Bar
- 5. Heart Coffee
- 6. Never Coffee
- 7. Upper Left Roasters
- 8. Voodoo Doughnut
- 9. Barista
- 10. Spella Cafe
- 11. Starbucks
- 12. Pop Bagel

#### **ATTRACTIONS**

- 1. Living Room Theaters
- 2. Powell's Books
- 3. Pioneer Courthouse Square
- 4. Regal Cinemas Fox Tower 10
- 5. Director Park
- 6. Arlene Schnitzer Concert Hall

#### RETAIL

- 1. Wildfang
- 2. Frances May
- 3. Nordstrom
- 4. Pioneer Place
- 5. Target
- 6. Nike
- 7. Columbia Sportswear
- 8. Mountain Hardwear

#### **HOTELS**

- The Benson Hotel (attached to Union Bank)
- 1. Hotel Lucia
- 2. Woodlark
- 3. Paramont Hotel
- 4. Hilton Hotel (299 rooms)
- 5. Hi-Lo Hotel
- 6. Embassy Suites by Hilton Portland Downtown
- 7. The Hoxton (119 rooms)

#### **NOTABLE TENANTS**

8

New Relic

Puppet Labs

Survey Monkey

Guidespark

Airbnb

Aruba Networks

Sq1

Tripwire

University of Oregon, Portland Campus

100 WALK SCORE

"Walker's Paradise"

97

**BIKE SCORE** 

"Biker's Paradise"

97

TRANSIT SCORE

"Rider's Paradise"

### **LOCATION HIGHLIGHTS**

- Central downtown location, convenient to public transit system and freeway access
- Full complement of urban services, amenities and retail within blocks
- Direct freeway and bridge access means less congestion
- Near TriMet bus route, MAX light rail and Portland Streetcar lines
- Technology companies in the neighborhood include New Relic, Puppet Labs, Survey Monkey