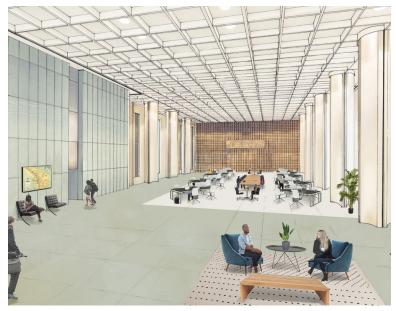

### UNION BANK BUILDING AVAILABILITY

### **SPACE HIGHLIGHTS**

- · Building signage rights available
- · 30 foot ceilings
- Private interior outdoor fountain and atrium
- 18 market rate reserved parking spaces with separate unique access
- In-suite kitchen and restrooms
- Two separate unique building entrances
- Private loading dock

# **SUITE 100** 28,915 - 33,258 RSF (approx.)

Office or Retail Opportunity \$35.00-\$39.00 Full Service Available July 1, 2021

EXPLORE THE SPACE
WITH A VIRTUAL TOUR