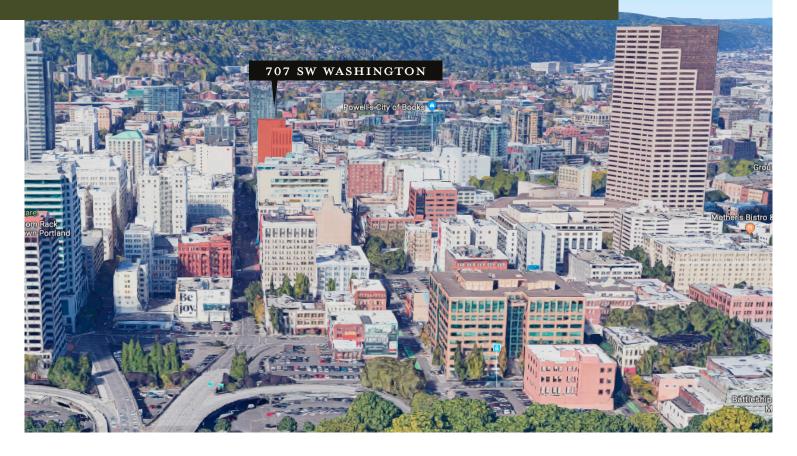

# **UNION BANK BUILDING**

707 SW Washington Portland, Oregon 97205

Office or Retail Opportunity Ground Floor 28,915 - 33,258 RSF

\$35.00-\$39.00 Full Service

EXPLORE THE SPACE WITH A VIRTUAL TOUR

OUR COVID BUILDING & TOURING PROTOCOL

At the epicenter of Portland's business and financial districts, the 15-story, Class A building sets the standard of excellence in high performance work environments.

CREATIVE WORK SPACE

CLASS A SPACE AVAILABLE

### **LOCATION HIGHLIGHTS**

- Central downtown location, convenient to public transit system and freeway access
- Full complement of urban services, amenities and retail within blocks
- Direct freeway and bridge access means less congestion
- Near TriMet bus route, MAX light rail and Portland Streetcar lines
- Technology companies in the neighborhood include New Relic, Puppet Labs, Survey Monkey