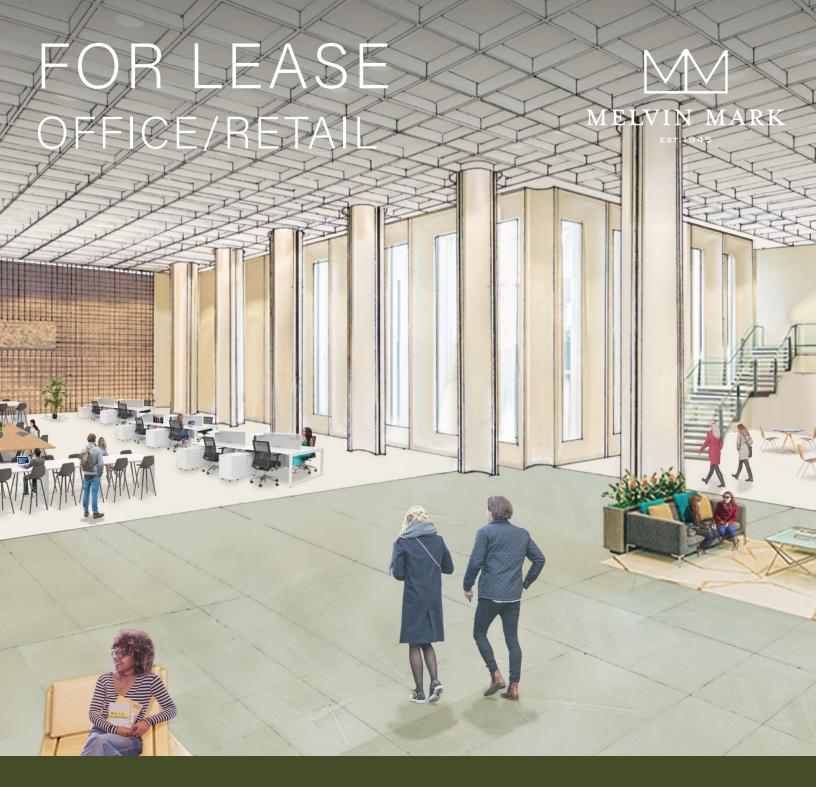

## UNION BANK BUILDING FOR LEASE

### **BUILDING HIGHLIGHTS**

- 35-Foot high lobby ceiling with slate and teak features
- New building exercise facility, showers and lockers
- Strategically positioned in Portland's business and financial district with easy access to bridges, airport and transit
- 24/7 Secured Building
- 1.5 per 1,000 parking ratio
- Wired Certified Platinum featuring best-in-class connectivity

At the epicenter of Portland's business and financial districts, the 15-story, Class A building sets the standard of excellence in high performance work environments.

CREATIVE WORK SPACE

CLASS A SPACE AVAILABLE