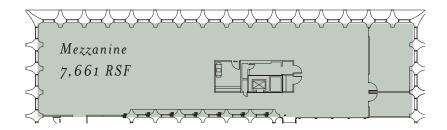

### UNION BANK BUILDING AVAILABILITY

### **SPACE HIGHLIGHTS**

- · Building signage rights available
- · 30 foot ceilings
- Private interior outdoor fountain and atrium
- 18 market rate reserved parking spaces with separate unique access
- In-suite kitchen and restrooms
- Two separate unique building entrances
- Private loading dock

# **SUITE 100** 28,915 - 33,258 RSF (approx.)

Office or Retail Opportunity \$35.00-\$39.00 Full Service Available July 1, 2021

EXPLORE THE SPACE
WITH A VIRTUAL TOUR