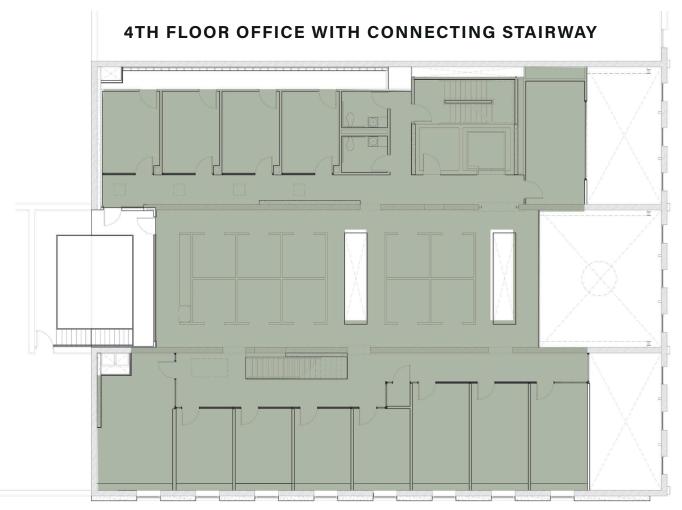

### 4TH FLOOR 6,400 RSF (approx.)

Contiguous with 3rd floor totaling 14,100 RSF \$29.95-\$34.95/SF Full Service Equivalent (NNN Lease) Flexible Lease Terms Available