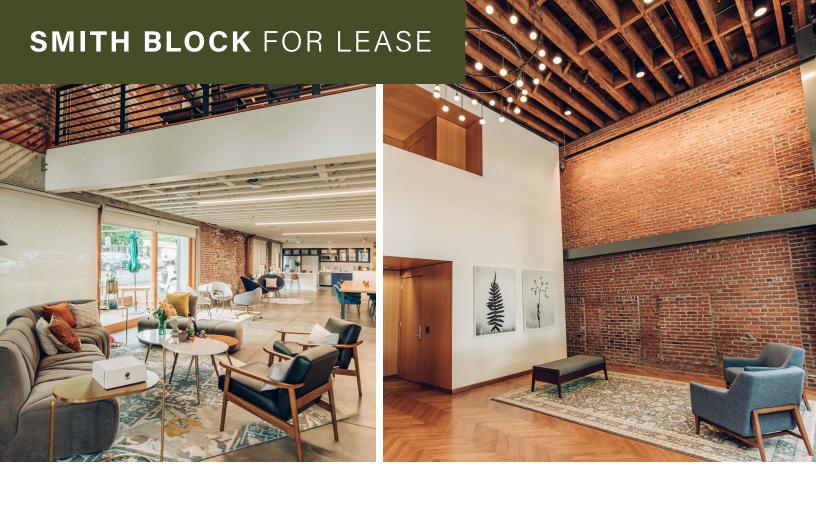

### **BUILDING HIGHLIGHTS**

- · Portland-based property owner/manager
- Landmark Historic Property
- · Original features with modern upgrades
- · Seismic upgrade recently completed
- · High Ceilings throughout
- · Exposed brick and beams
- Substantial existing "Class A" tenant improvements
- Monthly parking available in adjacent lots and within one block of the building

Built in 1870, this National Historic Registry building mixes its original features and updated systems to create an ideal modern creative office experience.

CREATIVE WORK SPACE

CLASS A SPACE

PROFESSIONAL