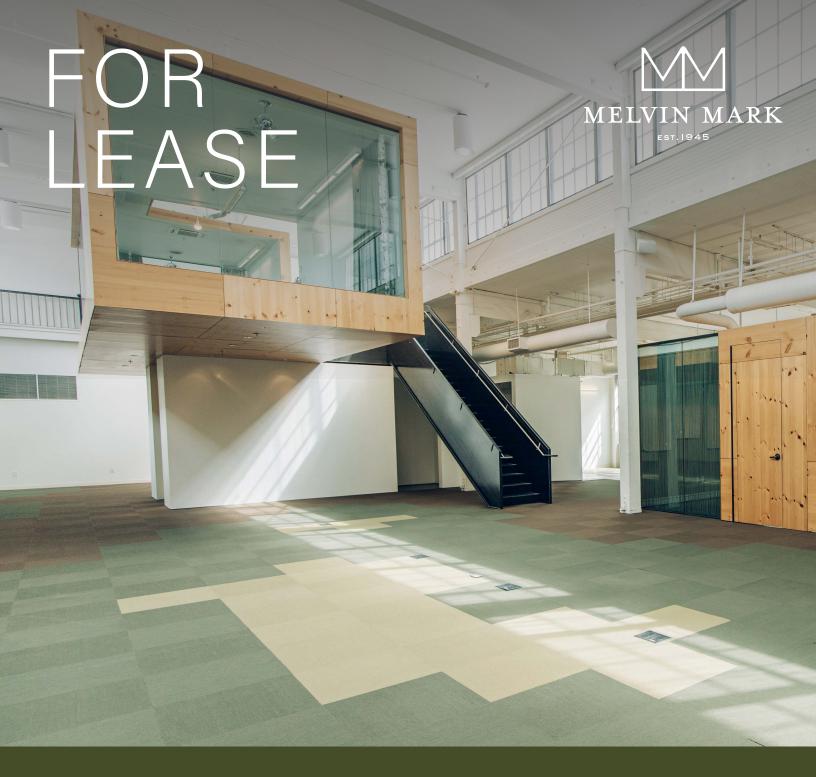

# THE LANE 1929 BUILDING

1515 NW 19th Ave Portland, Oregon 97209

Office Space for Lease 9,257 RSF

Rates starting at \$28.95/RSF Full Service Equivalent (NNN Lease)

EXPLORE THE SPACE
WITH A VIRTUAL TOUR

### **BUILDING HIGHLIGHTS**

- · One-of-a kind creative space
- · Two-story ceiling height with abundant daylight
- · Ground floor, direct access to office
- Open/flexible work environment
- · On-site reserved parking