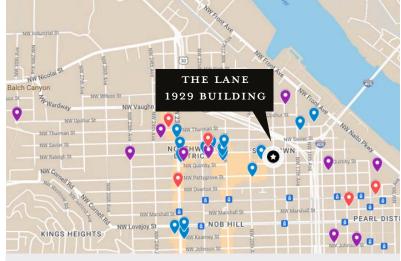

# THE LANE 1929 BUILDING

1515 NW 19th Ave Portland, Oregon 97209

Office Space for Lease 9,257 RSF

Rates starting at \$28.95/RSF Full Service Equivalent (NNN Lease)

EXPLORE THE SPACE
WITH A VIRTUAL TOUR

### **LOCATION HIGHLIGHTS**

- Slabtown location
- Easy access to I-5, Hwy 26 via I-405
- · Portland streetcar within two blocks
- Bike and pedestrian friendly
- Convenient two block walk to NW 21st and 23rd, New Seasons, restaurants, bars, and coffee shops