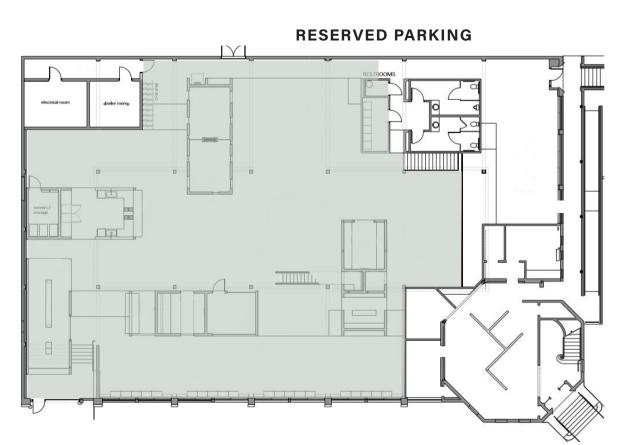

# THE LANE 1929 BUILDING FLOORPLAN

1515 NW 19th Ave | Portland, OR 97209

# FLOOR 1 9,257 RSF (approx.)

Rates starting at \$28.95/RSF Full Service Equivalent (NNN Lease)