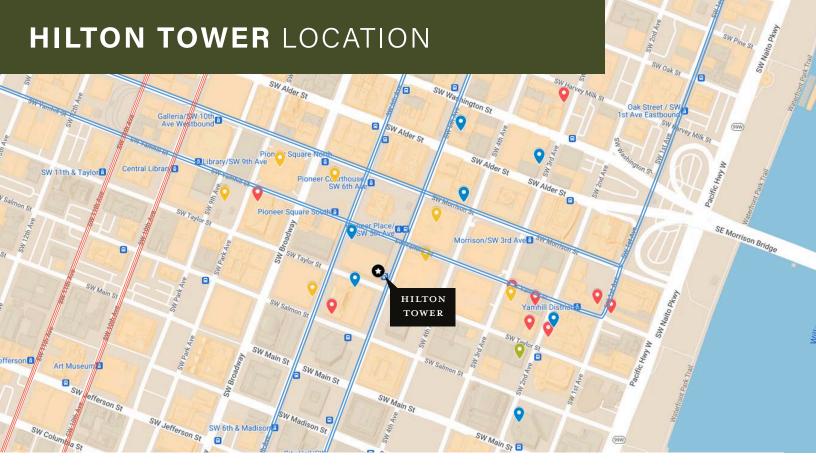

# **HILTON TOWER** LOCATION

# **LOCATION HIGHLIGHTS**

- Centrally located in the heart of Downtown Portland's Retail Corridor
- Shadow anchored by The Duniway, a Hilton Hotel
- Off street parking available in the parking garage
- Excellent access to public transit
- Within blocks of other anchor retailers such as Nordstrom, Pendleton Woolen Mills, Columbia Sportswear, Apple and Pioneer Place
- Join this tenant Greens Mini Golf