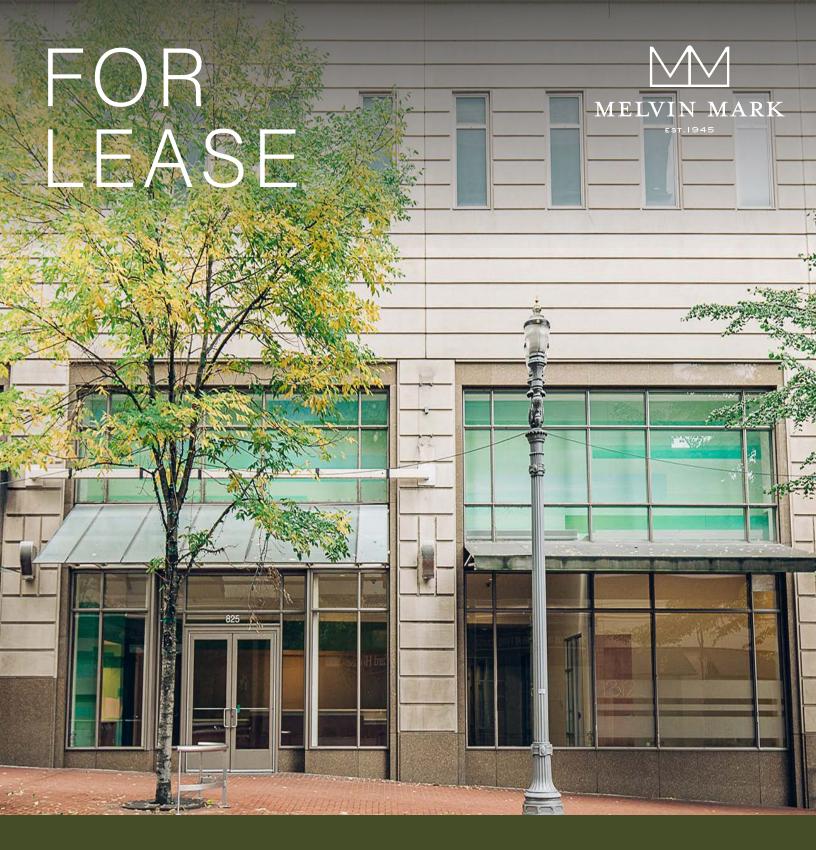

# **HILTON TOWER**

825 SW 5th Avenue, Portland, Oregon 97204

Retail Space Available from 4,868 RSF

# FOR LEASE HILTON TOWER

825 SW 5th Avenue | Portland, OR 97204