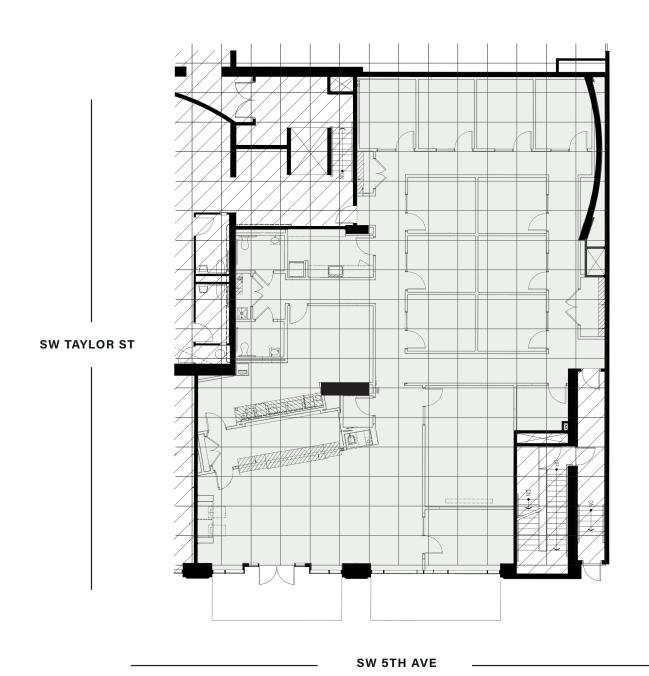

# RETAIL SPACE 4,868 RSF (approx.)

Available Now
Lease Rate: Please Call

PAUL ANDREWS

503.546.4542 pmandrews@melvinmark.com Licensed in OR **NICOLE ONDER** 503.546.4540

503.546.4540 nonder@melvinmark.com Licensed in OR

# **BUILDING HIGHLIGHTS**

- · Floor to ceiling glass line facing SW 5th Ave
- · Excellent signage opportunity
- · Ground floor access
- Space can serve as traditional retail, service retail or ground floor office