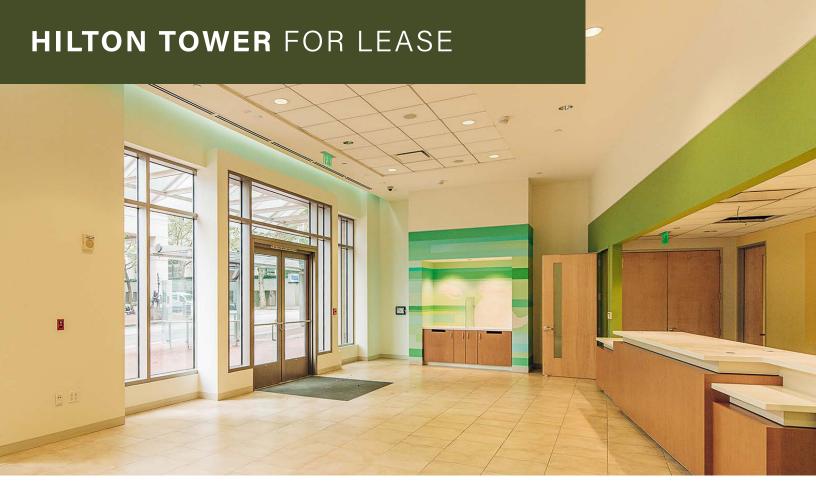

# **HILTON TOWER**

825 SW 5th Avenue, Portland, Oregon 97204

Retail Space Available from 4,868 RSF

# **BUILDING HIGHLIGHTS**

- · Floor to ceiling glass line facing SW 5th Ave
- · Excellent signage opportunity
- · Ground floor access
- Space can serve as traditional retail, service retail or ground floor office

# RETAIL SPACE 4,868 RSF (approx.)

Available Now
Lease Rate: Please Call

PAUL ANDREWS

503.546.4542 pmandrews@melvinmark.com Licensed in OR **NICOLE ONDER** 503.546.4540

503.546.4540 nonder@melvinmark.com Licensed in OR