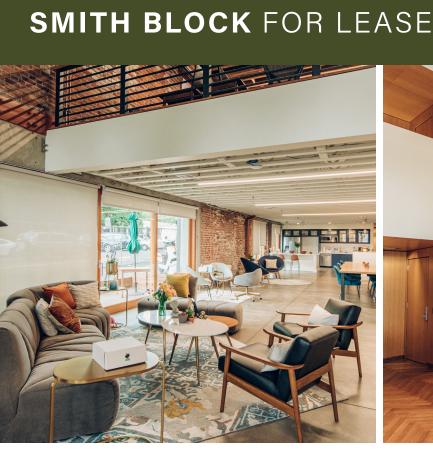

# **SMITH BLOCK**

111 SW Naito Parkway, Portland, Oregon 97204

Top Two Floors - Total Approx 14,100 RSF

3rd Floor - 7,700 RSF

4th Floor - 6,400 RSF

Parking Available | Flexible Lease Terms Available

\$19.95/SF Full Service Equivalent (For Leases of 3 years or less)

### **BUILDING HIGHLIGHTS**

- Portland-based property owner/manager
- Landmark Historic Property
- Original features with modern upgrades
- · Seismic upgrade recently completed
- · High Ceilings throughout
- Exposed brick and beams
- Substantial existing "Class A" tenant improvements
- Monthly parking available in adjacent lots and within one block of the building

Built in 1870, this National Historic Registry building mixes its original features and updated systems to create an ideal modern creative office experience.

WORK SPACE AVAILABLE

CLASS A SPACE

PROFESSIONAL