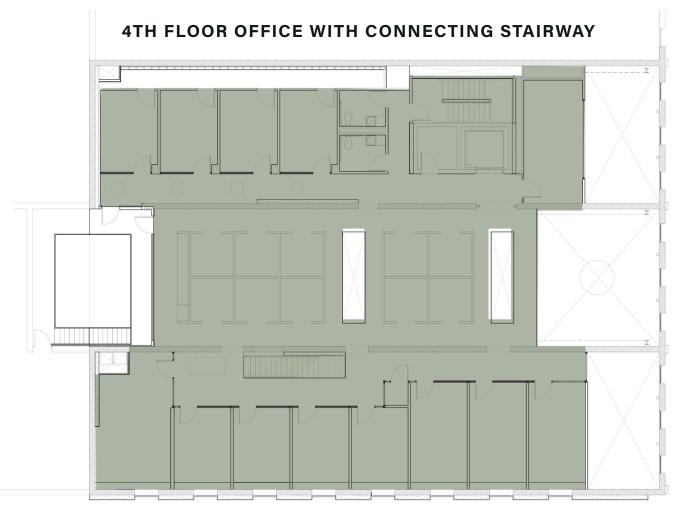

### 4TH FLOOR 6,400 RSF (approx.)

Contiguous with 3rd floor totaling 14,100 RSF \$19.95/SF Full Service Equivalent (For Leases of 3 years or less) Flexible Lease Terms Available