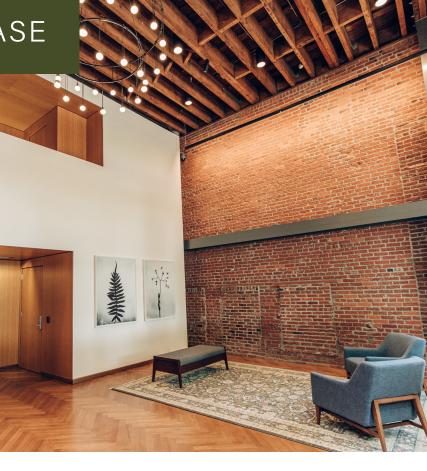

#### **3RD FLOOR LOBBY ENTRY**

### **BUILDING HIGHLIGHTS**

- Portland-based property owner/manager
- Landmark Historic Property
- Original features with modern upgrades
- · Seismic upgrade recently completed
- · High Ceilings throughout
- Exposed brick and beams
- Substantial existing "Class A" tenant improvements
- Monthly parking available in adjacent lots and within one block of the building

Built in 1870, this National Historic Registry building mixes its original features and updated systems to create an ideal modern creative office experience.

WORK SPACE AVAILABLE

CLASS A SPACE

PROFESSIONAL