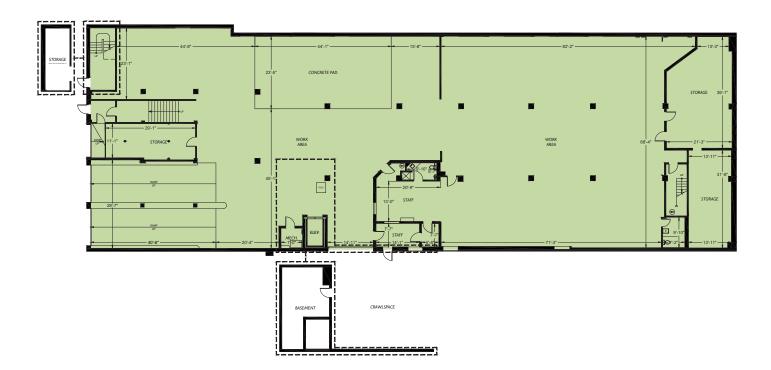

## FLOOR 1

FOR LEASE WAREHOUSE & LOT 1128-1130 SW 17TH AVENUE PORTLAND, OR 97205 PETER ANDREWS 503.546.4522 pandrews@melvinmark.com TIM PARKER 503.546.4537 tparker@melvinmark.com

MELVIN MARK

EST. 1941

AVAILABLE Floor 2 RATES Warehouse: \$45,000/mo Base NNN Rent