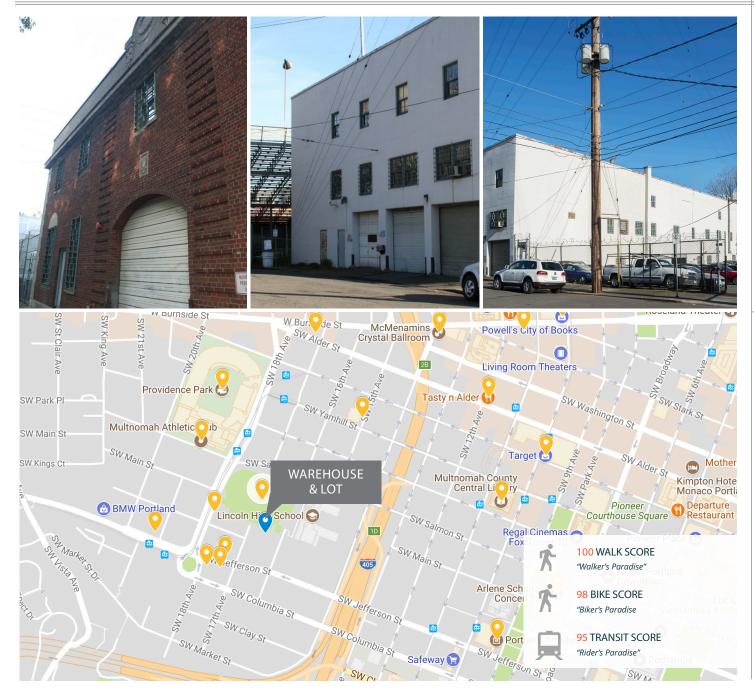

## WAREHOUSE & LOT ABOUT

1128-1130 SW 17TH AVENUE, PORTLAND, OR 97205

### LOCATION

- Goose Hollow neighborhood
- Easy access to US-26 & I-405/I-5
- Access to Warehouse and Parking on both SW 16th & 17th

**NEARBY ATTRACTIONS** 0

> Providence Park Safeway LIncoln Track & Field Goose Hollow Inn Target Crystal Ballroom Multnomah Athletic Club Central Library Portland Art Museum Ringside Steakhouse Fred Meyer Sammy's Flowers Hotel deLuxe Kinara Starbucks Bellagio's Pizza