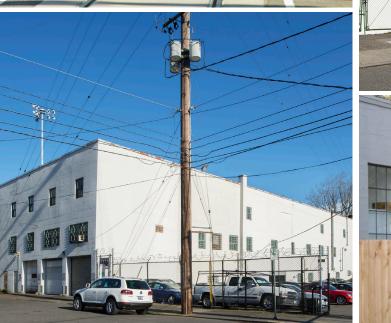

### **BUILDING HIGHLIGHTS**

- Goose Hollow neighborhood
- Easy access to US-26 & I-405/I-5
- Access to Warehouse and Parking on both SW 16th & 17th
- 70 Parking spaces available separately

1128-1130 SW 17TH AVENUE PORTLAND, OR 97205

### **PROPERTY FEATURES**

42,500 SF Warehouse (3 Levels)

- 2,000 SF Office .
- 2 floors with ramped access from street . level
- 3rd floor accessible via large service • elevator
- ~14,000 SF/floor

Parking lot

### LOCATION

- Goose Hollow neighborhood
- Easy access to US-26 & I-405/I-5
- Access to Warehouse and Parking on both SW 16th & 17th

**NEARBY ATTRACTIONS** 0

> Providence Park Safeway LIncoln Track & Field Goose Hollow Inn Target Crystal Ballroom Multnomah Athletic Club Central Library Portland Art Museum Ringside Steakhouse Fred Meyer Sammy's Flowers Hotel deLuxe Kinara Starbucks Bellagio's Pizza