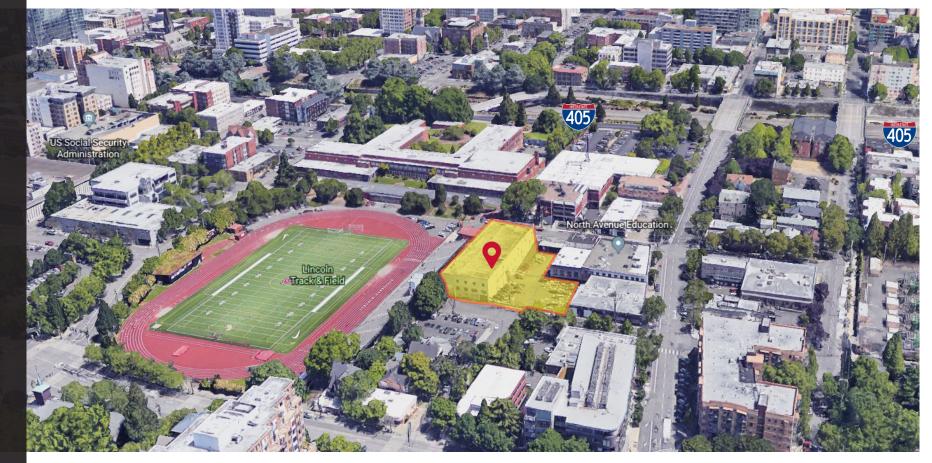

## WAREHOUSE & LOT ABOUT

1128-1130 SW 17TH AVENUE, PORTLAND, OR 97205

### LOCATION

- Goose Hollow neighborhood
- Easy access to US-26 & I-405/I-5
- Access to Warehouse and Parking on both SW 16th & 17th

**NEARBY ATTRACTIONS** 0

> Providence Park Safeway LIncoln Track & Field Goose Hollow Inn Target Crystal Ballroom Multnomah Athletic Club Central Library Portland Art Museum Ringside Steakhouse Fred Meyer Sammy's Flowers Hotel deLuxe Kinara Starbucks Bellagio's Pizza

1128-1130 SW 17TH AVENUE, PORTLAND, OR 97205