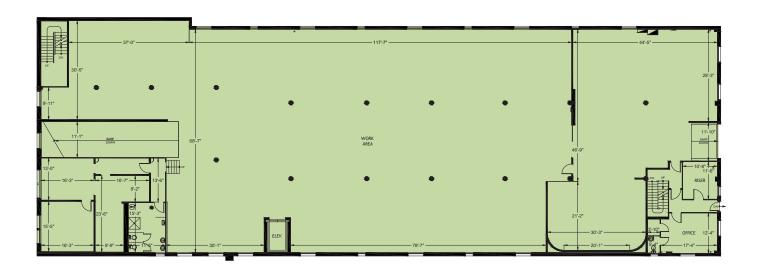

## FLOOR 1

FOR LEASE WAREHOUSE & LOT 1128-1130 SW 17TH AVENUE PORTLAND, OR 97205 PETER ANDREWS 503.546.4522 pandrews@melvinmark.com TIM PARKER 503.546.4537 tparker@melvinmark.com

MELVIN MARK

EST. 1941

AVAILABLE Floor 2 RATES Warehouse: \$45,000/mo Base NNN Rent