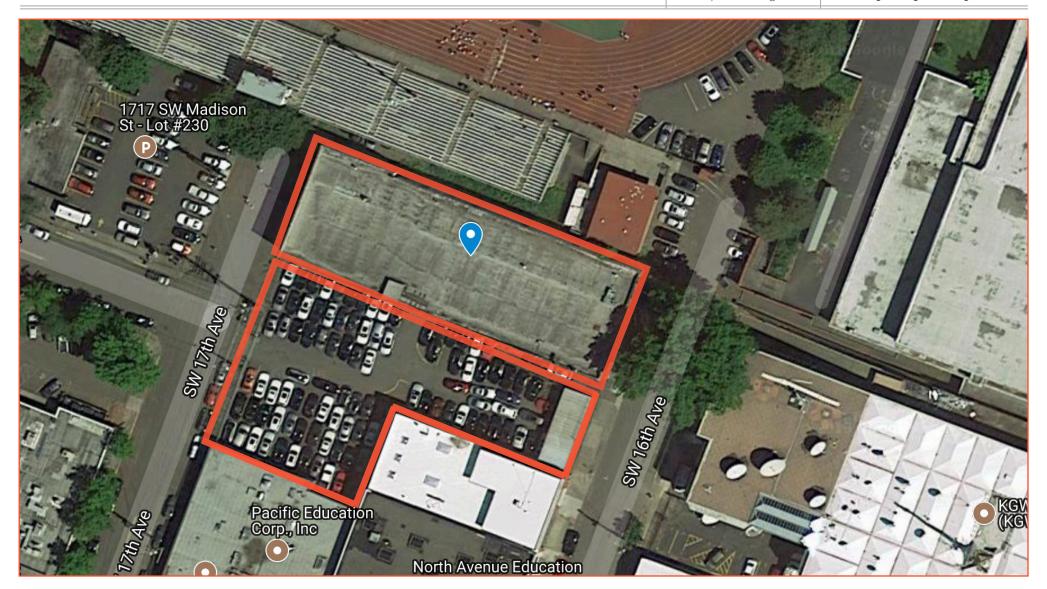

### **PROPERTY FEATURES**

42,500 SF Warehouse (3 Levels)

- 2,000 SF Office .
- 2 floors with ramped access from street . level
- 3rd floor accessible via large service • elevator
- ~14,000 SF/floor

Parking lot

- ~15,000 SF lot
- 70 spaces available, call for pricing •

Ceiling Heights - floor to beam

- . 1st: 11'
- 2nd: 11' 6" ٠
- 3rd: 10' 3"

Power

ক্ষ

.

800 amp 120/240 three-phase ٠

98 BIKE SCORE "Biker's Paradise