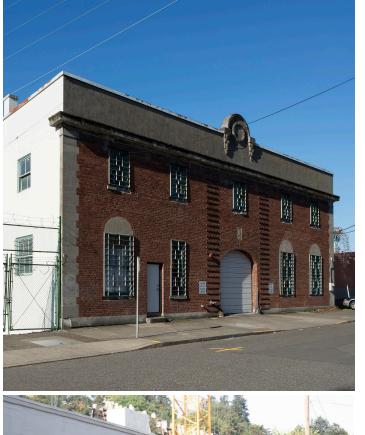

### **BUILDING HIGHLIGHTS**

- Goose Hollow neighborhood
- Easy access to US-26 & I-405/I-5
- Access to Warehouse and Parking on both SW 16th & 17th
- 70 Parking spaces available separately

1128-1130 SW 17TH AVENUE PORTLAND, OR 97205

### **PROPERTY FEATURES**

42,500 SF Warehouse (3 Levels)

- 2,000 SF Office .
- 2 floors with ramped access from street . level
- 3rd floor accessible via large service • elevator
- ~14,000 SF/floor

Parking lot

### LOCATION

- Goose Hollow neighborhood
- Easy access to US-26 & I-405/I-5
- Access to Warehouse and Parking on both SW 16th & 17th

**NEARBY ATTRACTIONS** 0

> Providence Park Safeway LIncoln Track & Field Goose Hollow Inn Target Crystal Ballroom Multnomah Athletic Club Central Library Portland Art Museum Ringside Steakhouse Fred Meyer Sammy's Flowers Hotel deLuxe Kinara Starbucks Bellagio's Pizza